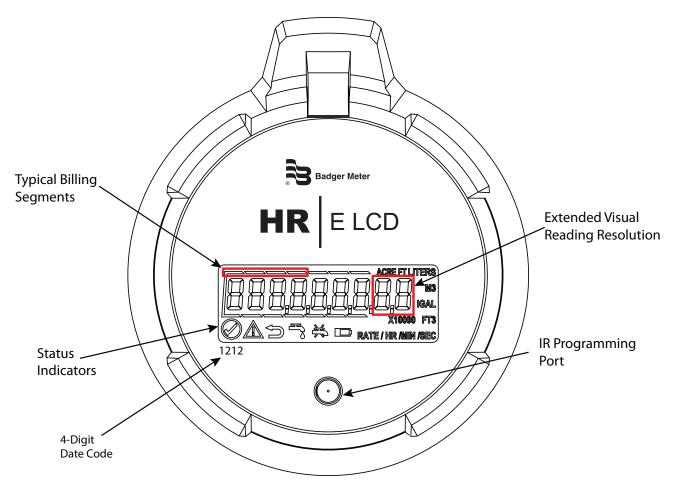

## How to Read an Encoder

**E-Series® Meters with High Resolution Protocol** 

The HR-E LCD encoder has a 9-digit Liquid Crystal Display (LCD) to show consumption, flow and alarm information. The display automatically toggles between 9-digit and 6-digit consumption, rate of flow and meter model.

### **VISUAL READING DISPLAYS**

- The 9-digit display provides your utility with the finest reading resolution.
- The 6-digit display represents the equivalent of the moveable number wheels on a 6-dial mechanical encoder.

#### UTILITY BILLING STANDARDS FOR METER READING

Typical 6-wheel odometer registration is designed with white and black number wheels for local readability with the white number wheels corresponding to the "typical" utility standard meter reading units:

- Gallons reading to the nearest 1000 gallons
- Cubic Feet reading to the nearest 100 ft<sup>3</sup>
- Cubic Meters reading to the nearest 10 m<sup>3</sup> ٠

The HR-E LCD encoder is designed with segmented lines above the numeric dials. The segmented lines above the numbers on the LCD display represent what the white numbers wheels do for the mechanical encoders—the typical utility standard meter reading.