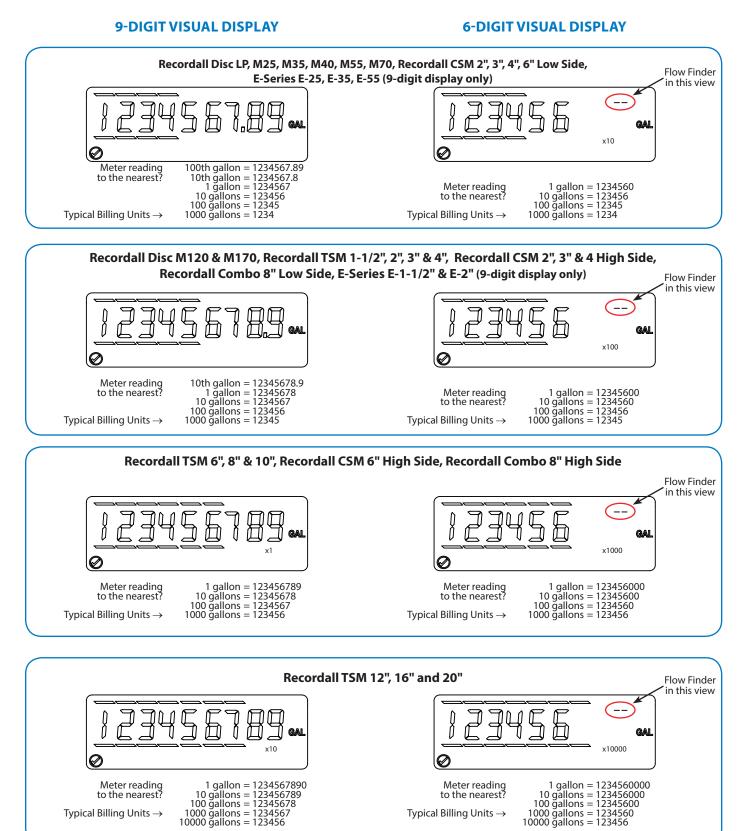

## GALLONS

Typical Billing Unit of 1000 Gallons

#### 9-DIGIT VISUAL DISPLAY

#### **6-DIGIT VISUAL DISPLAY**

E-Series and Recordall are registered trademarks of Badger Meter, Inc. Other trademarks appearing in this document are the property of their respective entities.

Due to continuous research, product improvements and enhancements, Badger Meter reserves the right to change product or system specifications without notice, except to the extent an outstanding contractual obligation exists. © 2012 Badger Meter, Inc. All rights reserved.