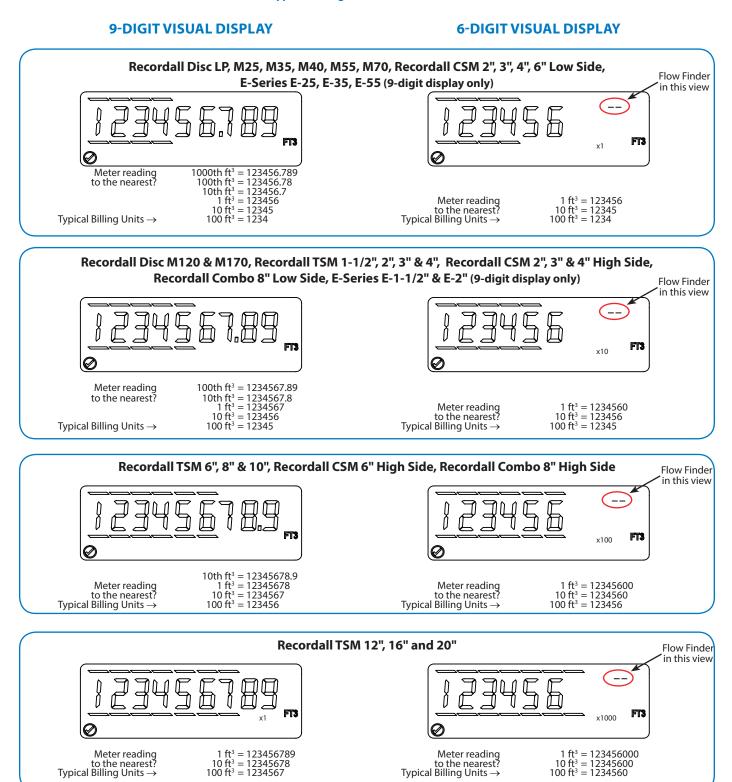

#### **CUBIC FEET** Typical Billing Unit of 100 Cubic Feet

#### 9-DIGIT VISUAL DISPLAY

#### **6-DIGIT VISUAL DISPLAY**

E-Series and Recordall are registered trademarks of Badger Meter, Inc. Other trademarks appearing in this document are the property of their respective entities.

Due to continuous research, product improvements and enhancements, Badger Meter reserves the right to change product or system specifications without notice, except to the extent an outstanding contractual obligation exists. © 2012 Badger Meter, Inc. All rights reserved.