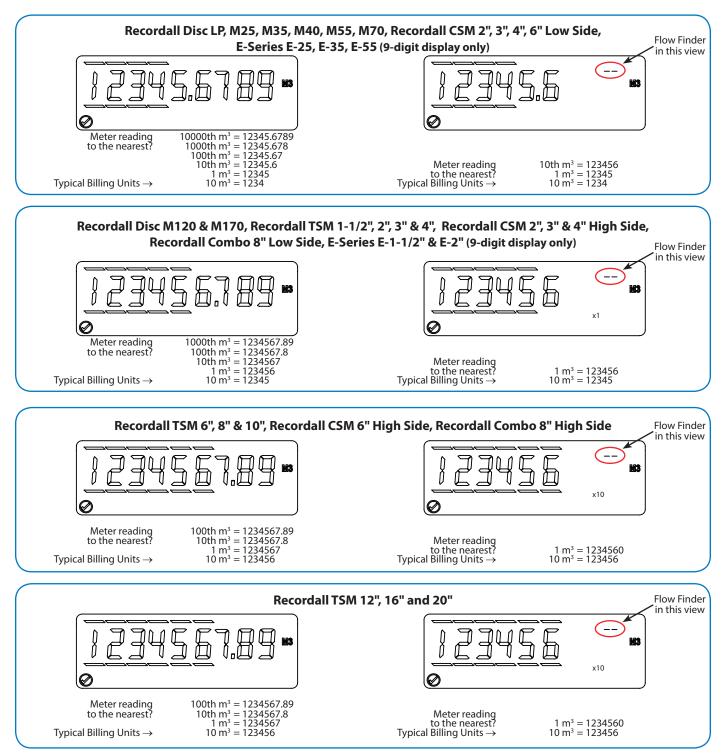

#### CUBIC METERS **Typical Billing Unit of 10 Cubic Meters**

#### 9-DIGIT VISUAL DISPLAY

#### **6-DIGIT VISUAL DISPLAY**

E-Series and Recordall are registered trademarks of Badger Meter, Inc. Other trademarks appearing in this document are the property of their respective entities.

Due to continuous research, product improvements and enhancements, Badger Meter reserves the right to change product or system specifications without notice, except to the extent an outstanding contractual obligation exists. © 2012 Badger Meter, Inc. All rights reserved.